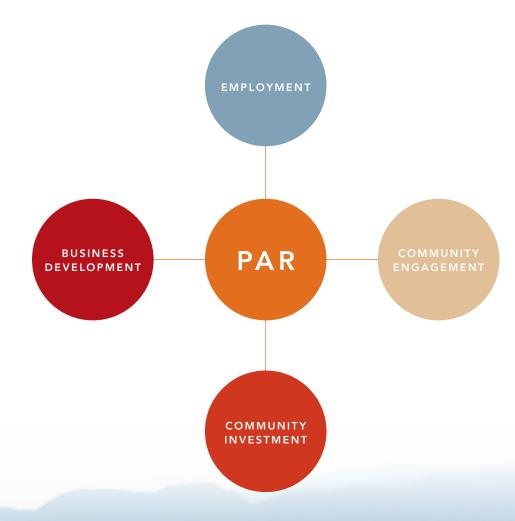

#### ▶ PROGRESSIVE ABORIGINAL RELATIONS (PAR) PROGRAM

Since the introduction of the Progressive Aboriginal Relations program 15 years ago, PAR continues to be the only corporate social responsibility assurance program with an emphasis on Aboriginal relations. The PAR program encourages companies to evolve and participate in the growing Aboriginal business economy across Canada.

More companies are realizing that a strong Canadian economy should include the participation of the Aboriginal community, which is the fastest growing segment of the Canadian population. With this in mind, companies are starting to embrace the four performance areas within the PAR program needed to conduct successful business relations with Aboriginal communities and businesses. The four performance areas are: