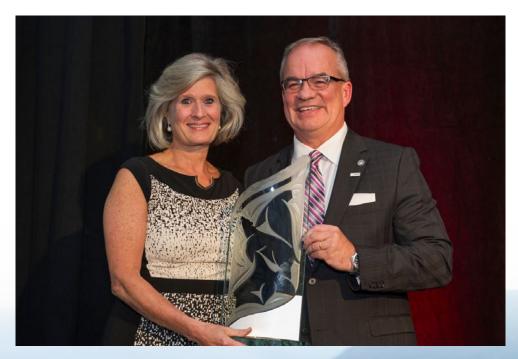

#### ▶ AWARD FOR EXCELLENCE IN ABORIGINAL RELATIONS

The Canadian Council for Aboriginal Business and Sodexo Canada congratulate Willa Black, Vice-President of Corporate Affairs at Cisco Canada named the 2015 recipient of the Award for Excellence in Aboriginal Relations.

Canadian Council for Aboriginal Business

Willa Black was chosen for this prestigious award for her work on Connected North, a program she spearheaded at Cisco to bridge the digital divide in

remote communities. Connected North uses HD video and top-tier broadband connections to ensure that Aboriginal communities in the north are able to access vital educational and health resources.

The Award for Excellence in Aboriginal Relations recognizes a Canadian who has contributed, through professional and voluntary commitments, to building bridges between Aboriginal Peoples and Canadian society.

The CCAB is proud to celebrate and recognize Willa Black for her role in building capacity that will improve learning and health in Canada's northern Aboriginal communities.

AWARDS · CCAB ANNUAL REPORT 2015