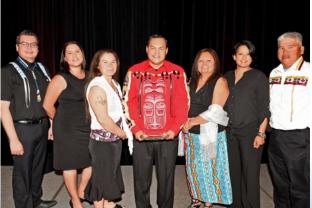

#### 17th Annual Toronto Gala

The 2015 year for CCAB events began with a successful dinner at the Ritz Carlton. The highpoint of the evening was the induction of two new laureates in the Aboriginal Business Hall of Fame (ABHF) for Lifetime Achievement and the National Youth Entrepreneur of the Year.

**Elder Ed Sackaney** of Omushkegowuk First Nation provided the opening prayer. The emcee for the evening was **Craig Lauzon**, and the audience welcomed **Pat Horgan**, Vice President Manufacturing, Development and Operations, IBM Canada as the keynote speaker. Entertainment was provided by **Rosary Spence** of Fort Albany First Nation.