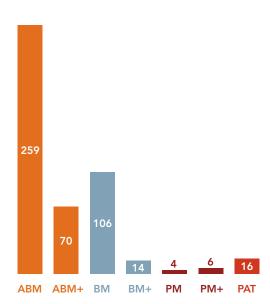

# ▶ 2015 MEMBERS BY PROVINCE OR TERRITORY

2012 (240) 2013 (282)

Non-Aboriginal Members

Aboriginal Members

2011 (190)

150% Growth over 5 years 54% Non-Aboriginal Members 246% Aboriginal Members

2014 (345)

|                                        | вс | AB  | SK | MB | ON  | QC | NB | NS | NL | PE | ΥK | NT | NU | TOTALS |
|----------------------------------------|----|-----|----|----|-----|----|----|----|----|----|----|----|----|--------|
| <ul> <li>ABORIGINAL MEMBERS</li> </ul> | 57 | 112 | 34 | 15 | 83  | 7  | 3  | 4  | 4  | 0  | 2  | 8  | 0  | 329    |
| NON-ABORIGINAL MEMBERS                 | 19 | 48  | 6  | 8  | 54  | 9  | 0  | 0  | 1  | 0  | 1  | 0  | 0  | 146    |
|                                        | 76 | 160 | 40 | 23 | 137 | 16 | 3  | 4  | 5  | 0  | 3  | 8  | 0  | 475    |

#### **ABORIGINAL BUSINESS MEMBERS**