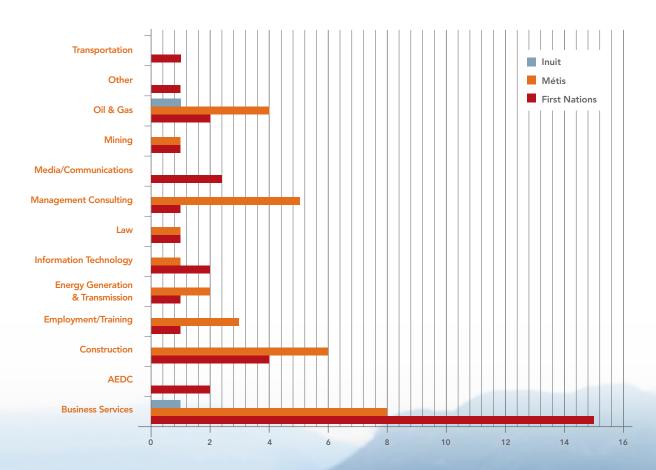

► CERTIFIED ABORIGINAL BUSINESS (CAB) PROGRAM

The Certified Aboriginal Business program (CAB) has been designed to increase public and private-sector business opportunities for CCAB's Aboriginal business members. The CAB program has two elements:

**Certification System** – Aboriginal business members are certified by CCAB verifiers and partners and provided with a formal certification that can be used for marketing and bid packages.

**Online Directory** – CCAB provides an online CAB directory used by industry to search for certified

Aboriginal businesses by name, location, and industry type.

To quote one of Canada's leading Aboriginal leaders, **Chief Clarence Louie**, and a laureate of the Aboriginal Business Hall of Fame, "If you want to support Aboriginal people, buy Aboriginal."













# • AWARDS

#### ▶ RECOGNIZING LIFETIME ACHIEVEMENT

Since the inaugural awards in 2005, 20 laureates have been inducted into the Aboriginal Business Hall of Fame (ABHF). Inductees are celebrated each year at the Annual Toronto Gala with Canada's most influential business and political leaders. The ABHF recognizes Aboriginal people whose business leadership and commitment to community have made a substantive contribution to the economic and social well-being of Aboriginal people and communities.

HALL OF FAME



Aboriginal Business The Canadian Council for Aboriginal Business and ESS Support Services Worldwide (a member of Compass Group Canada), are pleased to announce the 2015

inductee into the Aboriginal Business Hall of Fame: Melvin E. Benson of Beaver Lake Cree Nation. Eri