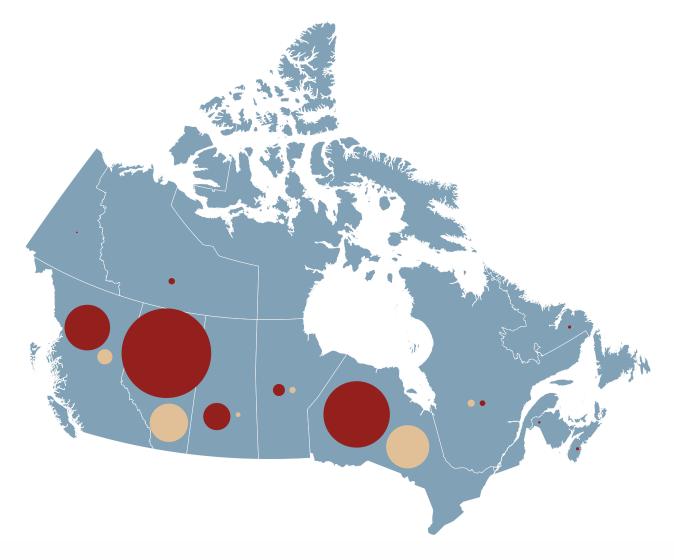

# ▶ 2015 MEMBERS BY PROVINCE OR TERRITORY

2012 (240) 2013 (282)

Non-Aboriginal Members

Aboriginal Members

2011 (190)

150% Growth over 5 years 54% Non-Aboriginal Members 246% Aboriginal Members

2014 (345)

|                                        | вс | AB  | SK | MB | ON  | QC | NB | NS | NL | PE | ΥK | NT | NU | TOTALS |
|----------------------------------------|----|-----|----|----|-----|----|----|----|----|----|----|----|----|--------|
| <ul> <li>ABORIGINAL MEMBERS</li> </ul> | 57 | 112 | 34 | 15 | 83  | 7  | 3  | 4  | 4  | 0  | 2  | 8  | 0  | 329    |
| NON-ABORIGINAL MEMBERS                 | 19 | 48  | 6  | 8  | 54  | 9  | 0  | 0  | 1  | 0  | 1  | 0  | 0  | 146    |
|                                        | 76 | 160 | 40 | 23 | 137 | 16 | 3  | 4  | 5  | 0  | 3  | 8  | 0  | 475    |