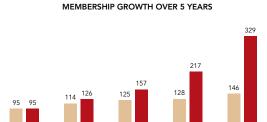

Our team is proud to share the fact that our Aboriginal business members' growth hit 246% over the past five years. Outstanding! We are grateful for the contributions of all our members. Your continued support is helping us drive new programs, research and robust events designed to increase business success.

# ▶ 2015 MEMBERS BY PROVINCE OR TERRITORY

2012 (240) 2013 (282)

Non-Aboriginal Members

Aboriginal Members

2011 (190)

150% Growth over 5 years 54% Non-Aboriginal Members 246% Aboriginal Members

2014 (345)

|                                        | вс | AB  | SK | MB | ON  | QC | NB | NS | NL | PE | ΥK | NT | NU | TOTALS |
|----------------------------------------|----|-----|----|----|-----|----|----|----|----|----|----|----|----|--------|
| <ul> <li>ABORIGINAL MEMBERS</li> </ul> | 57 | 112 | 34 | 15 | 83  | 7  | 3  | 4  | 4  | 0  | 2  | 8  | 0  | 329    |
| NON-ABORIGINAL MEMBERS                 | 19 | 48  | 6  | 8  | 54  | 9  | 0  | 0  | 1  | 0  | 1  | 0  | 0  | 146    |
|                                        | 76 | 160 | 40 | 23 | 137 | 16 | 3  | 4  | 5  | 0  | 3  | 8  | 0  | 475    |